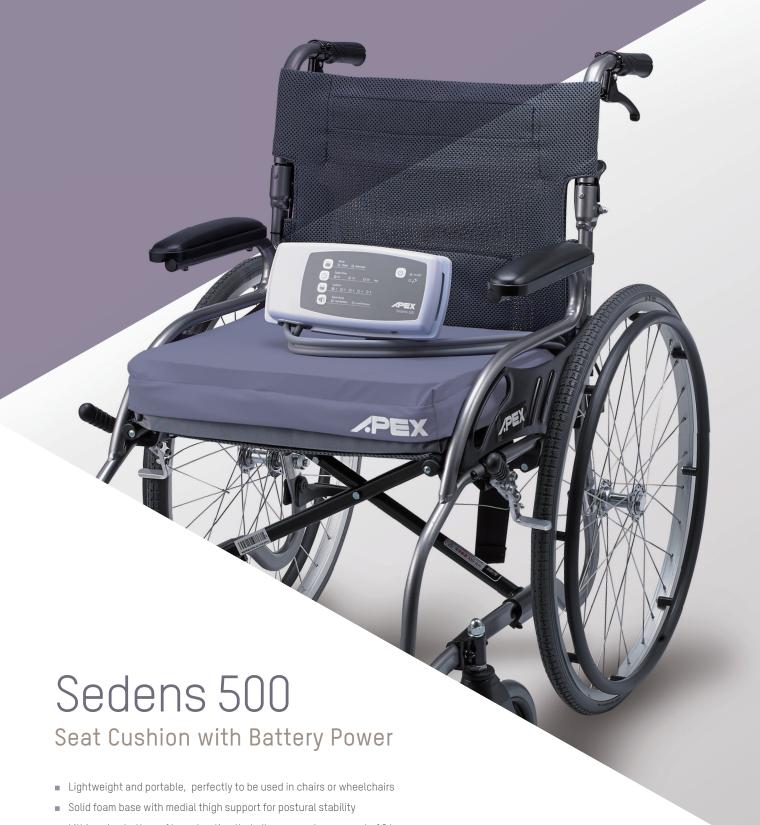

- Lithium-ion battery of long duration that allows an autonomy up to 12 hours
- Visual and audible alarm enhances patients safety and security









# Sedens 500

## Seat Cushion with Battery Power



#### Specification

| эрооннос   | 20011                     |                                                               |                  |                  |  |  |  |  |
|------------|---------------------------|---------------------------------------------------------------|------------------|------------------|--|--|--|--|
| Pump       | Dimension                 | 9.8" x 4.7" x 2.2" / 25 x 12.2 x 5.7 cm                       |                  |                  |  |  |  |  |
|            | Weight                    | 2.2 lb / 1.0 Kg