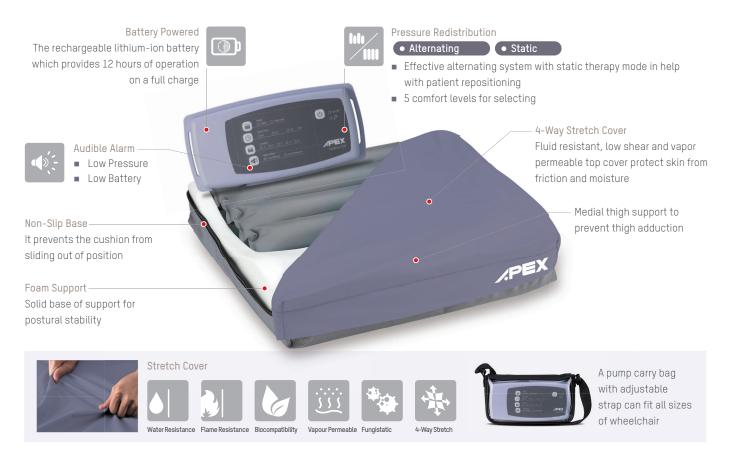

- Lithium-ion battery of long duration that allows an autonomy up to 12 hours
- Visual and audible alarm enhances patients safety and security